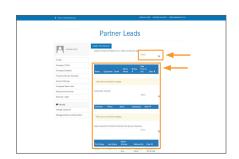

### Finding a Lead

To search for previously submitted leads, select the "Business Leads" tab. This will take you to the "Partner Leads" page. Business leads associated with you and your company will appear here. You can view:

- Homeowner leads provided to you or your company by Piedmont Natural Gas
- Business leads provided to you or your company by Piedmont Natural Gas
- Leads supplied to Piedmont Natural Gas by you or your business

Additionally, the "Search" box in the upper right area of each category will allow you to search for any existing leads. You can search for requests by identifiers such as:

- Customer name
- Address
- Company name 2