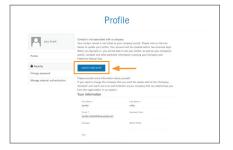

Redeem invitation

Sign up with an invitation code

\* Invitation code

REGISTER

After completing your registration, you can view and complete your profile or choose other options.

If you are not associated with a company, you will be asked to complete the "Update Employer" form. You will receive a confirmation email upon completion of the form.