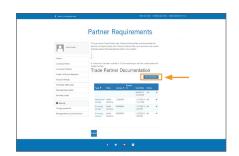

#### PIEDMONT NATURAL GAS BUILDER PORTAL

In the Partner Requirements area, you can upload and maintain the documentation required to maintain your status as an active trade partner with Piedmont Natural Gas. These include:

- Current copy of Certificate of Insurance
- Current copy of Contractor License, per type and per state

If you would like to participate in the Customer Finance Program, we also require an IRS W-9 and an Automated Clearinghouse Enrollment form to be on file.

To add a new document, click the "Add Document" button under "Trade Partner Documentation." Complete the required fields on the form, attach your document and select "Submit." Before starting, ensure you have a soft copy of any documents you need to upload.