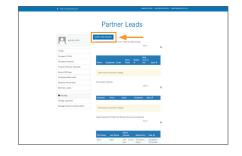

#### Creating a New Lead

**Required Documents** 

To submit a new lead, select the "Business Leads" tab. This will take you to the "Partner Leads" page. From there, click the "Submit New Request" button at the top of the page.

Submit a new request by completing the "Discover Natural Gas" form with the customer's request information. Your company's information will be captured from your profile.