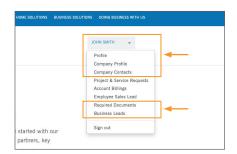

To view your profile, simply click your name and select "Profile" from the dropdown menu. Here, you can choose from:

- Profile
- Company Profile
- Company Contacts
- Required Documents
- Business Leads